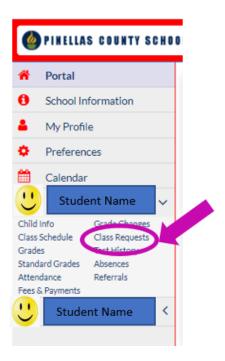

## Verifying Your Student's Course Requests for 2025-2026

Directions for Parents/Guardians

Step 3: Click the arrow beside the name of the student you are reviewing to expand the window as shown.

Step 4: Choose "Class Requests"