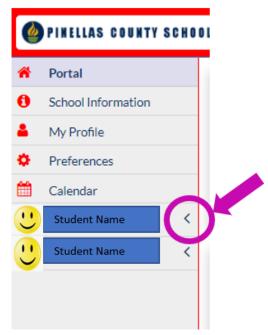

## Verifying Your Student's Course Requests for 2025-2026

Directions for Parents/Guardians

Step 1: Sign into your parent portal and you should see something similar to the image below.

| PINELLAS COUNTY S                               | CHOOLS Portal OHelp                                                                                                       |         |    |     |       |       |                                                                                                                         | Parent Name | SC<br>2020- |     | l Nar      | ne          |
|-------------------------------------------------|---------------------------------------------------------------------------------------------------------------------------|---------|----|-----|-------|-------|-------------------------------------------------------------------------------------------------------------------------|-------------|-------------|-----|------------|-------------|
| Portal     School Information                   | District & School Announcements                                                                                           |         |    |     |       |       | Student Name                                                                                                            |             |             |     |            |             |
| My Profile                                      | News Events                                                                                                               |         |    |     |       |       |                                                                                                                         |             |             |     |            |             |
| Preferences                                     | A Alerts                                                                                                                  |         |    |     |       |       | Grades         News         Planner         Repor           RQ1         RQ2         RQ3         RQ4         04/05-06/09 | ts          |             |     |            |             |
| Calendar                                        | There are no alerts                                                                                                       |         |    |     |       |       | Pd Course 01 M/J BAND 2                                                                                                 | Teacher     |             | Unx | Tardy<br>0 | Grade<br>NG |
| Student Name           U           Student Name | < .                                                                                                                       |         |    |     |       |       | 02 M/J INTENS READ (MC)<br>03 M/J LANG ARTS 2 ADV                                                                       |             |             | 0   | 0          | NG          |
| · · · · ·                                       |                                                                                                                           |         |    |     |       |       | 04 M/J MATH 2 CLS<br>05 M/J COMPRE SCI 2 ADV                                                                            |             | 0           |     | 0          | NG<br>NG    |
|                                                 |                                                                                                                           |         |    |     |       |       | 06         M/J COMPRE PE GR7/8           07         M/J US HIS ADV & C/P                                                |             |             | 0   |            | NG<br>NG    |
|                                                 | Student Name                                                                                                              |         |    |     |       |       |                                                                                                                         |             |             |     |            |             |
|                                                 | Grades         News         Planner         Reports           RQ1         RQ2         RQ3         RQ4         04/05-06/09 |         |    |     |       |       |                                                                                                                         |             |             |     |            |             |
|                                                 | Pd Course                                                                                                                 | Teacher | Ex | Unx | Tardy | Grade |                                                                                                                         |             |             |     |            |             |
|                                                 | 01 M/J LIB SKLS/IL (MC)                                                                                                   |         | 0  |     | 0     | NG    |                                                                                                                         |             |             |     |            |             |
|                                                 | 02 M/J WRLD HIST ADV CP                                                                                                   |         | 0  |     |       | NG    |                                                                                                                         |             |             |     |            |             |
|                                                 | 03 SPANISH 1                                                                                                              |         | 0  |     | 0     | NG    |                                                                                                                         |             |             |     |            |             |
|                                                 | 04 ENG HON 1                                                                                                              |         |    | 0   |       | NG    |                                                                                                                         |             |             |     |            |             |
|                                                 | 05 M/J GRADE 8 PRE-ALG                                                                                                    |         | 0  |     | 0     | NG    |                                                                                                                         |             |             |     |            |             |
|                                                 | 06 PHY SCI HON<br>07 M/J BAND 3                                                                                           |         | 0  | 0   | 0     | NG    |                                                                                                                         |             |             |     |            |             |

The example above shows a family with multiple students. If you only have one Pinellas County Schools student, your screen will only reflect one of the student boxes.

|                     | Parent Name  | (Pare 🔻    |    |     | Scho         | ol Nam | e        |     |
|---------------------|--------------|------------|----|-----|--------------|--------|----------|-----|
|                     | Parent Manie | (r ur um r | Π  | 20  | 23-2         | 2024   | <b>v</b> | Т   |
|                     |              |            |    | Fil | ter          |        |          | 1   |
|                     |              |            | h  |     | 18-2         |        |          |     |
|                     |              |            | 11 |     | 19-2<br>20-2 |        |          |     |
| -                   |              |            |    |     | 21-2         |        |          |     |
| ews Planner Reports | s            |            | Н  |     | 22-2         |        |          |     |
|                     |              |            | Н  |     | 23-2         |        |          |     |
| RQ3 RQ4 04/05-06/09 |              |            | Л  |     | 24-2         |        |          |     |
|                     |              | Teacher    | Ľ  | 202 | 25-2         | 101.07 | Group    |     |
|                     |              | -          |    | 0   | 0            | 0      | NG       |     |
| EAD (MC)            |              | 1          |    | 0   | 0            | 0      | NG       | i I |
| 'S 2 ADV            |              |            |    | 0   | 0            | 0      | NG       |     |
| .S                  |              |            |    | 0   | 0            | 0      | NG       |     |
| SCI 2 ADV           |              |            |    | 0   | 0            | 0      | NG       |     |
| PE GR7/8            |              |            |    | 0   | 0            | 0      | NG       |     |
| V & C/P             |              |            |    | 0   | 0            | 0      | NG       |     |